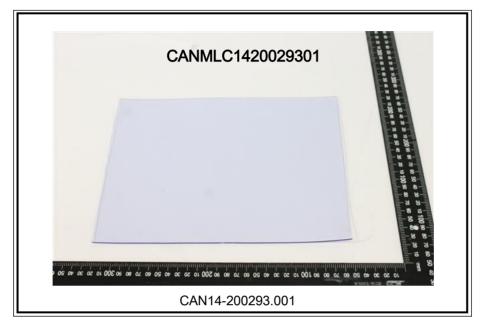

#### Page 2 of 3

Test Results :

Test Part Description :

| Specimen No. | SGS Sample ID    | Description                      | Material                       |
|--------------|------------------|----------------------------------|--------------------------------|
| SN1          | CAN14-200293.001 | Purple transparent plastic sheet | (claimed by the client)<br>PVC |

# **Test Report**

No. CANMLC1420029301

Sample photo:

SGS authenticate the photo on original report only

\*\*\* End of Report \*\*\*

This document is issued by the Company subject to its General Conditions of Service printed overleaf, available on request or accessible at http://www.sgs.com/en/Terms-and-Conditions.aspx and, for electronic format documents, subject to Terms and Conditions for Electronic Documents at http://www.sgs.com/en/Terms-and-Conditions/Terms-e-Document.aspx. Attention is drawn to the limitation of liability, indemnification and jurisdiction issues defined therein. Any holder of this document is advised that information contained hereon reflects the Company's findings at the time of its intervention only and within the limits of Client's instructions, if any. The Company's sole responsibility is to its Client and this document does not exonerate parties to a transaction from exercising all their rights and obligations under the transaction documents. This document or appearance of this document is advised offenders may be prosecuted to the fullest extent of the law. Unless otherwise stated the results shown in this test report refer only to the sample(s) tested. Attention: To check the authenticity of testing (inspection programs contributed contract as a telephone; 86-75518307 1443. e: (86-755) 8307 1443. ack the authenticity of testing /inspection report & certificate, pl contact u or email: CN Doccheck/